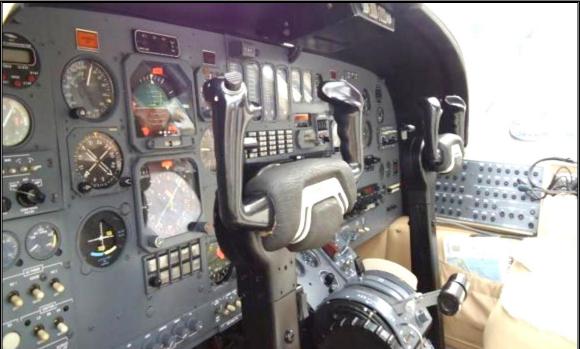

## **AVIONICS**:

Bendix 5" FGS-70 - 3 Axis Autopilot w/Flight Director

**Dual Garmin GTX-27 Transponders** 

Garmin GNS-530 NAV/COM

Garmin GNS-430 NAV/COM

Bendix King KX-165 NAV/COM

King KDF-800 ADF

King KN-63 DME

Gyro # LH - Bendix

Gyro # RH - Collins PAL-101

Bendix Radar

Bendix Flight Director w/ALT Mode/Pre-Select/Electric Trim

RCA AVI-202 MI-585002 RMI

Flightronics PC-17 Inverter

Anetech 1460-1 Intercom

Gill G6381 -E Lead - Acid Battery