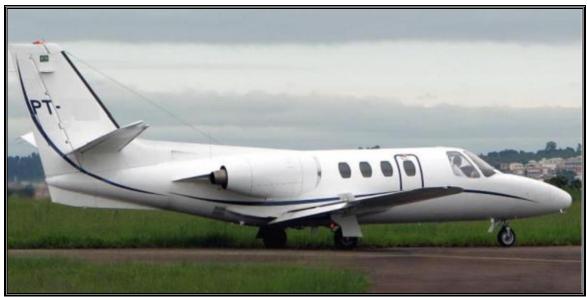

## 1973 CITATION I

SERIAL NUMBER 500-079
TAIL ID: PT-LBN

PRICE: MAKE OFFER

TTAF: 6,100 Hours TCAF: 6,075 Cycles