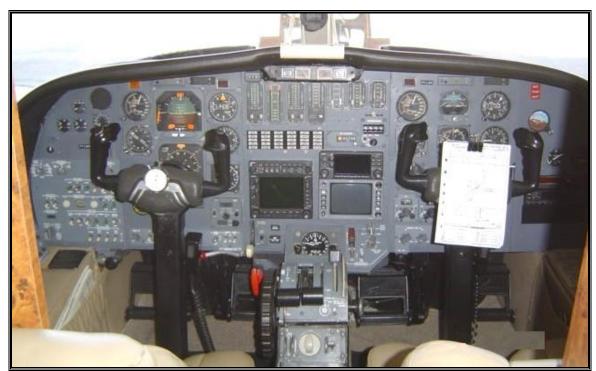

## **AVIONICS**:

Bendix 5" FGS-70 - 3 Axis Autopilot w/Flight Director

**Dual Garmin GTX-27 Transponders** 

Garmin GNS-530 NAV/COM

Garmin GNS-430 NAV/COM

Bendix King KX-165 NAV/COM

King KDF-800 ADF

King KN-63 DME

Gyro # LH - Bendix

Gyro # RH - Collins PAL-101

Bendix Radar

Bendix Flight Director w/ALT Mode/Pre-Select/Electric Trim

RCA AVI-202 MI-585002 RMI

Flightronics PC-17 Inverter

Anetech 1460-1 Intercom

Gill G6381 -E Lead - Acid Battery