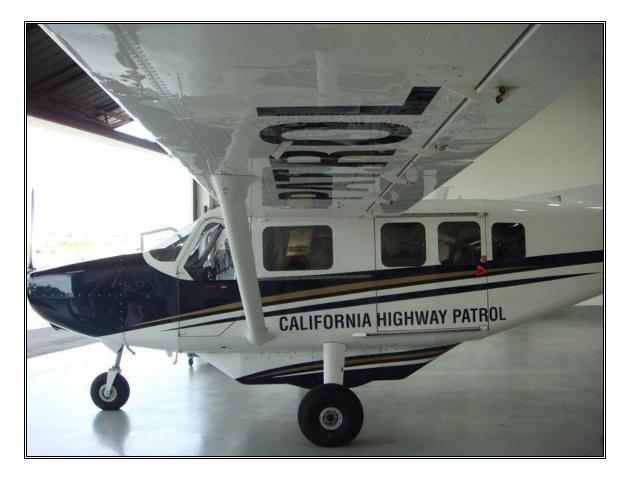

## Exceptional 2016 GippsAero GA8-TC-320 Airvan

Registration: N148HP Serial Number: GA8-TC-320-16-229 TTAF: 4.364 Hours TTE: 2,163 Hours Asking Price: US\$375,000.00 ASWI & FIRM