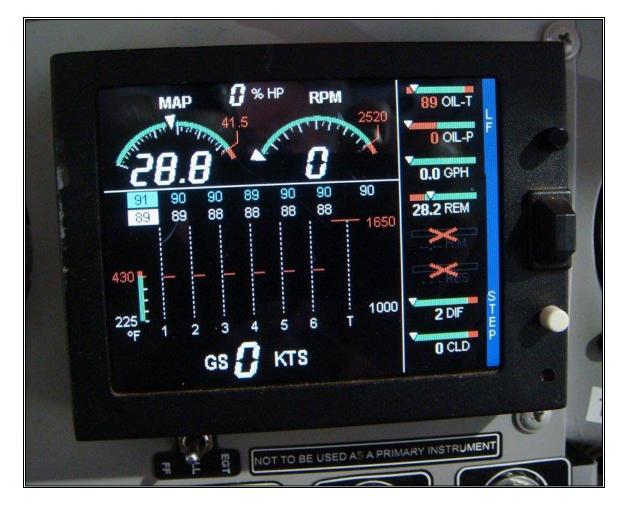

## Supplemental Photos

| GIPPSAERO EL<br>Listate Regional Adjoint, Manael, Vic. 3840 Australe<br>MODEL: GAB TC-320 |
|-------------------------------------------------------------------------------------------|
| SERIAL No: GA8- TC-320-16-229                                                             |
| CASA TYPE CERTIFICATE No.: VAS03<br>FAA TYPE CERTIFICATE No.: A00011LA                    |
| CASA PRODUCTION CERTIFICATE: 793691                                                       |
| Contraction and the second second second                                                  |