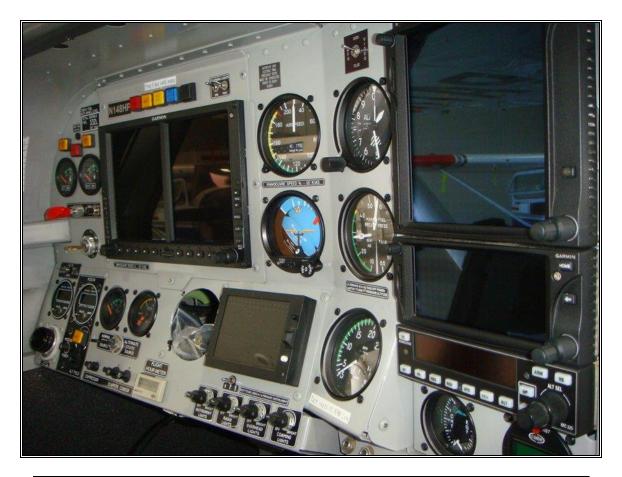

## Supplemental Photos

| GIPPSAERO EL<br>Listate Regional Adjoint, Manael, Vic. 3840 Australe<br>MODEL: GAB TC-320 |
|-------------------------------------------------------------------------------------------|
| SERIAL No: GA8- TC-320-16-229                                                             |
| CASA TYPE CERTIFICATE No.: VAS03<br>FAA TYPE CERTIFICATE No.: A00011LA                    |
| CASA PRODUCTION CERTIFICATE: 793691                                                       |
| Contraction and the second second second                                                  |