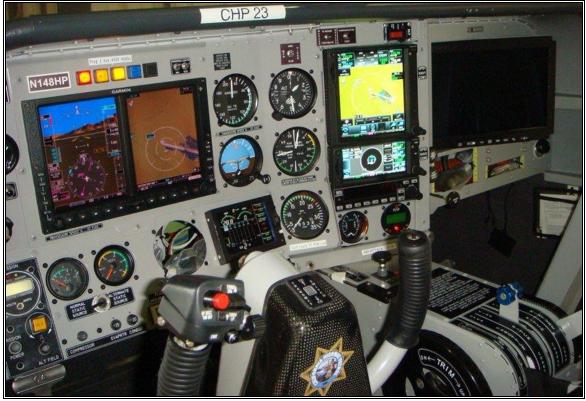

## Supplemental Photos

| GIPPSAERO EL<br>Listate Regional Adjoint, Manael, Vic. 3840 Australe<br>MODEL: GAB TC-320 |
|-------------------------------------------------------------------------------------------|
| SERIAL No: GA8- TC-320-16-229                                                             |
| CASA TYPE CERTIFICATE No.: VAS03<br>FAA TYPE CERTIFICATE No.: A00011LA                    |
| CASA PRODUCTION CERTIFICATE: 793691                                                       |
| Contraction and the second second second                                                  |