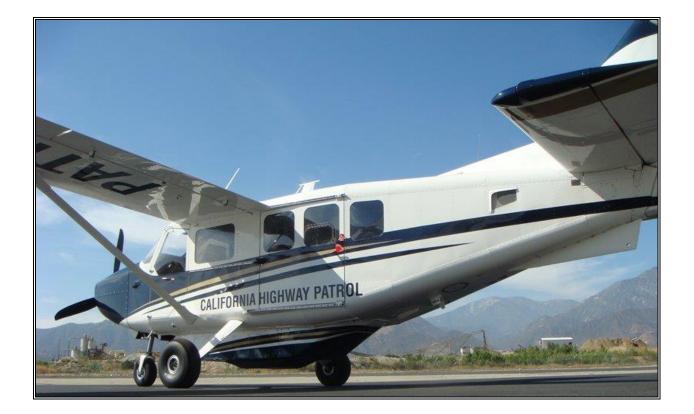

## Exceptional 2016 GippsAero GA8-TC-320 Airvan

Registration: N148HP Serial Number: GA8-TC-320-16-229 TTAF: 4.364 Hours TTE: 2,163 Hours Asking Price: US\$375,000.00 ASWI & FIRM