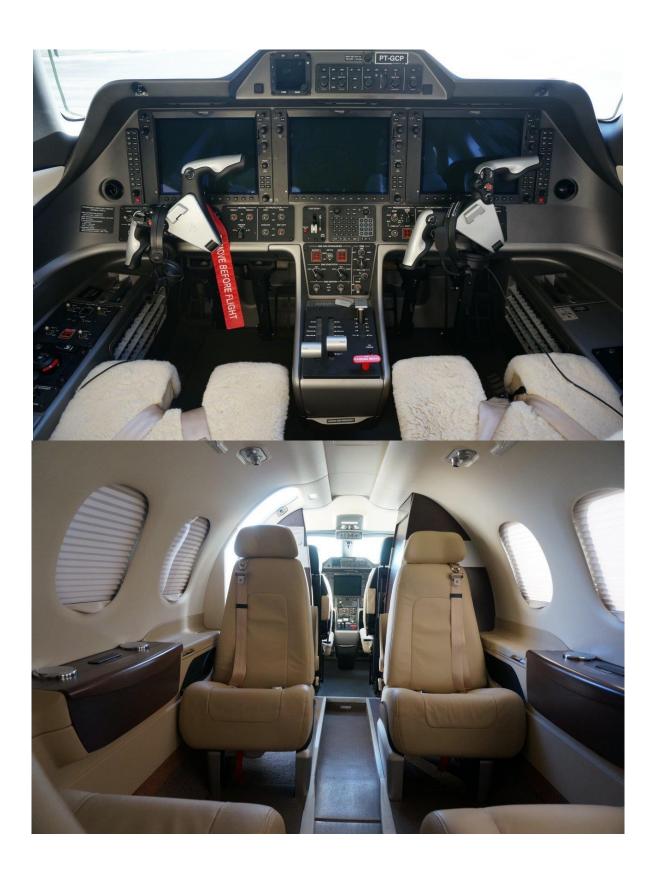

## **Additional Equipment:**

Syn Vision
ChartView
TCAS I
DME
Radar
In-Flight Phone
Toilet Rigid Door
Premium Passenger Door
Enhanced Take Off Package
Belted Potty
2nd Transponder
ADF

Radio Altimeter
HF Radio
ELT/NAV
FliteCharts
Electronic Checklist
Flight Data Recorder
TAWS Class B
In-Flight Entertainment
Cockpit Floodlights
Cockpit Seat Sheepskin Cover
Sunshade/Sun Visor
Life Vest
Crew Port. Breathing Equip
Smoke Goggles

#### **Year Interior:**

2010