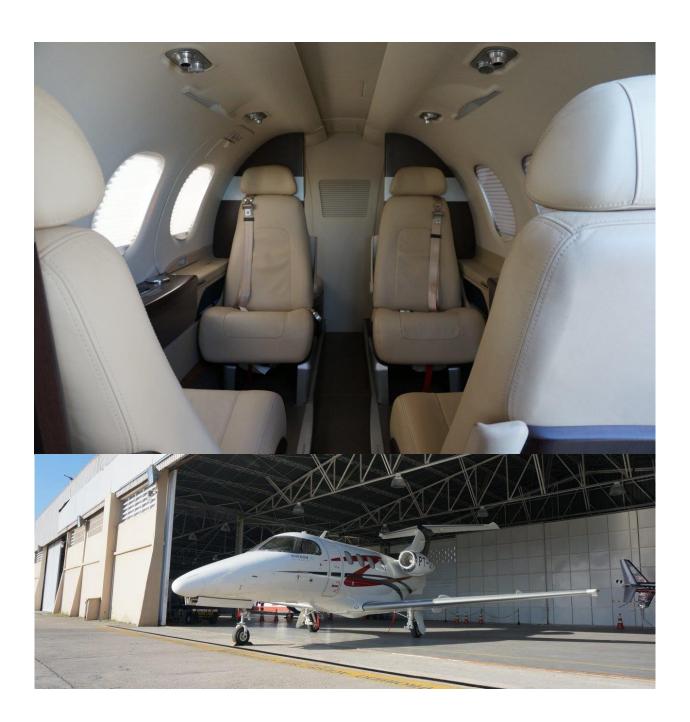

# 2010 Phenom 100 Serial Number 161 Asking: \$2.475



## Description

#### Airframe:

Another Special Aircraft By ROTORSERV Very Low Time and Immaculate 2010 Phenom 100

TTAF: 350 Hours Brazilian taxes included

NDH

## **Additional Equipment:**

Syn Vision
ChartView
TCAS I
DME
Radar
In-Flight Phone
Toilet Rigid Door
Premium Passenger Door
Enhanced Take Off Package
Belted Potty
2nd Transponder
ADF

Radio Altimeter
HF Radio
ELT/NAV
FliteCharts
Electronic Checklist
Flight Data Recorder
TAWS Class B
In-Flight Entertainment
Cockpit Floodlights
Cockpit Seat Sheepskin Cover
Sunshade/Sun Visor
Life Vest
Crew Port. Breathing Equip
Smoke Goggles

## Year Painted:

2010

#### **Year Interior:**

2010